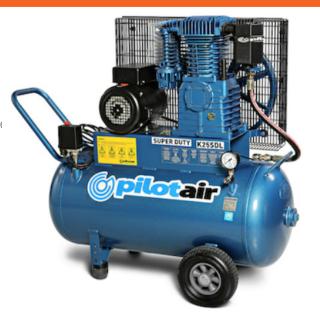

## **PILOT AIR 240V RECIPROCATING AIR COMPRESSORS**

The Pilor Air 'Classic K' series, setting the standard for long life and reliability for over thirty five years.

## **Features & Specifications**

- Australian built Pilot Air's seal of quality
- Designed and built for heavy duty use
- · Twin cast iron cylinder, Italian made pump
- High performance, heavy duty componentry ensures reliability and longevity
- Electric motor overload helps protect against motor damage
- Air receiver to AS1210-3 suits workplace use
- "SD" models feature oversized pump for extra efficiency and reliability
- Custom built compressors available to meet your exact requirements

| Model   | Piston<br>Displacement |      | Free Air<br>Delivery |      | <b>Motor Size</b> |      | Max.<br>Pressure |     | Cylinders | Receiver | Dimensions       | Weight |
|---------|------------------------|------|----------------------|------|-------------------|------|------------------|-----|-----------|----------|------------------|--------|
|         | L/Min                  | CFM  | L/Min                | CFM  | kW                | HP   | KPA              | PSI | (Stages)  | Litres   | LxWxH(mm)        | kg     |
| K11     | 295                    | 10.4 | 204.6                | 7.23 | 1.65              | 2.25 | 1000             | 145 | 2 (1)     | 100      | 1100 x 490 x 850 | 80     |
| K17SD   | 305                    | 10.8 | 205                  | 7.24 | 1.65              | 2.25 | 1000             | 145 | 2 (1)     | 100      | 1100 x 490 x 920 | 90     |
| K17/15L | 419                    | 14.8 | 278.7                | 9.8  | 2.25              | 3.0  | 1000             | 145 | 2 (1)     | 100      | 1100 x 490 x 920 | 90     |
| K25SDL  | 371                    | 13.1 | 289                  | 10.2 | 2.2               | 3.0  | 1100             | 160 | 2 (2)     | 100      | 1100 x 490 x 960 | 100    |